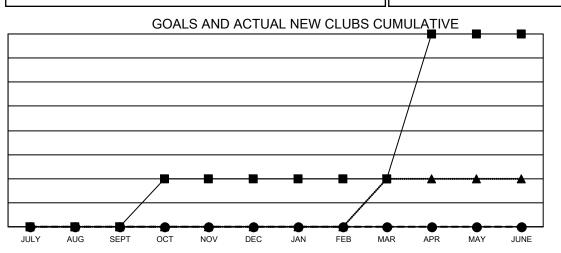

## GAT MONTHLY MEMBERSHIP PROGRESS REPORT

Multiple District 410

LOCATION: REP OF SOUTH AFRICA

Results as of: 2/28/2021

| Clubs                 |               |           |               | Members               |                         |                         |                                                    |  |  |
|-----------------------|---------------|-----------|---------------|-----------------------|-------------------------|-------------------------|----------------------------------------------------|--|--|
| RESULTS FOR 2020-2021 |               |           |               | RESULTS FOR 2020-2021 |                         |                         |                                                    |  |  |
| QUARTER               | NEW CLUB GOAL | NEW CLUBS | DROPPED CLUBS | QUARTER               | IBER GROWTH NET<br>GOAL | MEMBER GROWTH<br>ACTUAL | DROPPED<br>MEMBERS ACTUAL<br>(including transfers) |  |  |
| JULY/AUG/SEPT         | 0             | 0         | 0             | JULY/AUG/SEPT         | 34                      | 56                      | 65                                                 |  |  |
| OCT/NOV/DEC           | 1             | 0         | 1             | OCT/NOV/DEC           | 43                      | 162                     | 114                                                |  |  |
| JAN/FEB/MAR           | 0             | 0         | 3             | JAN/FEB/MAR           | 31                      | 17                      | 48                                                 |  |  |
| APR/MAY/JUNE          | 3             | 0         | 0             | APR/MAY/JUNE          | 60                      | 0                       | 0                                                  |  |  |

- CURRENT YEAR ACTUAL NEW CLUBS

- LAST YEAR ACTUAL NEW CLUBS

| DROPPED CLUBS: 4        |           |                                                |                            |                |         |
|-------------------------|-----------|------------------------------------------------|----------------------------|----------------|---------|
|                         |           | NEW MEMBERS                                    | MALE                       | 1,115 (54.87%) |         |
| DROPPED MEMBERS         |           |                                                | FEMALE                     | 917 (45.13%)   |         |
| DECEASED                | 25        | CLICK HERE FOR CUMULATIVE                      | TOTAL FAMILY UNIT MEMBERS  |                | 541     |
| CLUB CANCELLED<br>OTHER | 28<br>174 | MEMBERSHIP DATA                                | FAMILY MEMBERS PAYING HALF |                | 280     |
| TOTAL                   | 227       |                                                | DUES                       |                |         |
|                         | © Convrig | ht 2021 Liona Cluba International All Diabte [ | Decembed                   | Deve           | 1 - 5 1 |