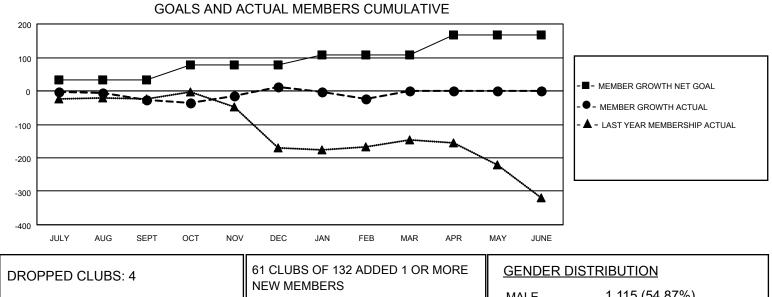

## GAT MONTHLY MEMBERSHIP PROGRESS REPORT

Multiple District 410

LOCATION: REP OF SOUTH AFRICA

Results as of: 2/28/2021

| Clubs                 |               |           |               | Members               |                         |                         |                                                    |  |  |
|-----------------------|---------------|-----------|---------------|-----------------------|-------------------------|-------------------------|----------------------------------------------------|--|--|
| RESULTS FOR 2020-2021 |               |           |               | RESULTS FOR 2020-2021 |                         |                         |                                                    |  |  |
| QUARTER               | NEW CLUB GOAL | NEW CLUBS | DROPPED CLUBS | QUARTER               | IBER GROWTH NET<br>GOAL | MEMBER GROWTH<br>ACTUAL | DROPPED<br>MEMBERS ACTUAL<br>(including transfers) |  |  |
| JULY/AUG/SEPT         | 0             | 0         | 0             | JULY/AUG/SEPT         | 34                      | 56                      | 65                                                 |  |  |
| OCT/NOV/DEC           | 1             | 0         | 1             | OCT/NOV/DEC           | 43                      | 162                     | 114                                                |  |  |
| JAN/FEB/MAR           | 0             | 0         | 3             | JAN/FEB/MAR           | 31                      | 17                      | 48                                                 |  |  |
| APR/MAY/JUNE          | 3             | 0         | 0             | APR/MAY/JUNE          | 60                      | 0                       | 0                                                  |  |  |

- CURRENT YEAR ACTUAL NEW CLUBS

- LAST YEAR ACTUAL NEW CLUBS

| DROPPED CLUBS: 4        |           |                                                |                            |                |         |
|-------------------------|-----------|------------------------------------------------|----------------------------|----------------|---------|
|                         |           | NEW MEMBERS                                    | MALE                       | 1,115 (54.87%) |         |
| DROPPED MEMBERS         |           |                                                | FEMALE                     | 917 (45.13%)   |         |
| DECEASED                | 25        | CLICK HERE FOR CUMULATIVE                      | TOTAL FAMILY UNIT MEMBERS  |                | 541     |
| CLUB CANCELLED<br>OTHER | 28<br>174 | MEMBERSHIP DATA                                | FAMILY MEMBERS PAYING HALF |                | 280     |
| TOTAL                   | 227       |                                                | DUES                       |                |         |
|                         | © Convrig | ht 2021 Liona Cluba International All Diabte [ | Decembed                   | Deve           | 1 - 5 1 |